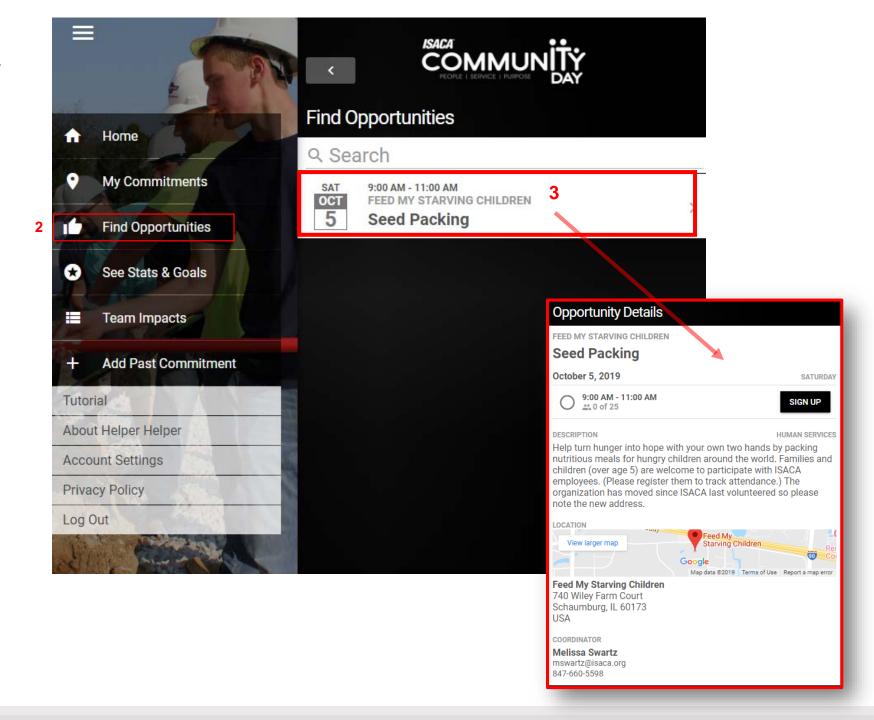

## **HOW TO VOLUNTEER**

HTTPS://APP.HELPERHELPER.COM

- Login to <u>app.helperhelper.com</u> (or open up the app.)
- 2. Click "Find Opportunities."
- 3. Click on an opportunity to learn more.
- Click "SIGN UP."

If the opportunity allows you to bring friends/family, make sure you add their information when you sign up.