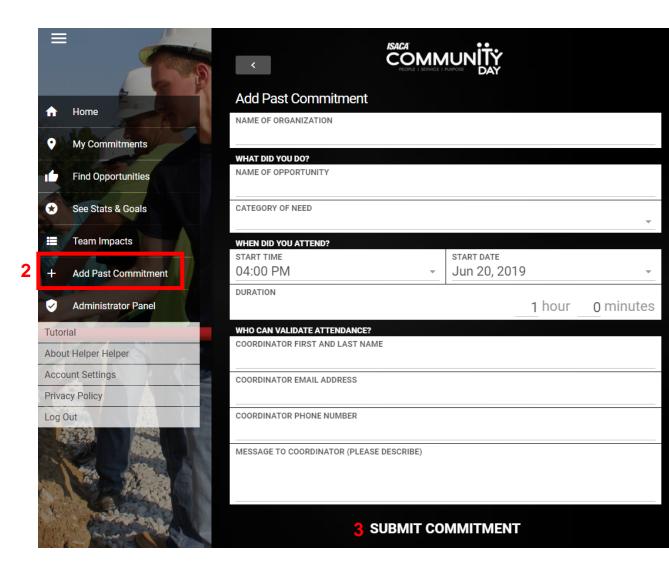

### TRACKING PARTICIPATION – INDEPENDENT ACTIVITY

HTTPS://APP.HELPERHELPER.COM

If you spend time in a formal volunteer role on ISACA CommunITy Day that is not organized by your chapter, you can still log your contributions afterward.

NOTE: Only activities on the date of ISACA CommunITy Day (i.e., first Saturday in October) will count.

- Log into the app or <a href="https://app.helperhelper.com">https://app.helperhelper.com</a>.
- Click "Add Past Commitment"
- Complete all requested fields in the form and click "Submit Commitment" at the bottom.