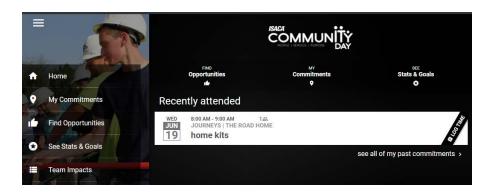

- Log into the app or <a href="https://app.helperhelper.com">https://app.helperhelper.com</a>.
- 2. Click the opportunity to log time. Enter the start and end time. Click "Submit Attendance Times."
- 3. The commitment has been included in the global statistics ISACA is tracking for ISACA CommunITy Day!
- 4. Check out your stats and your team's impact from the main menu options. In future years, you will be able to see how your impact adds up!